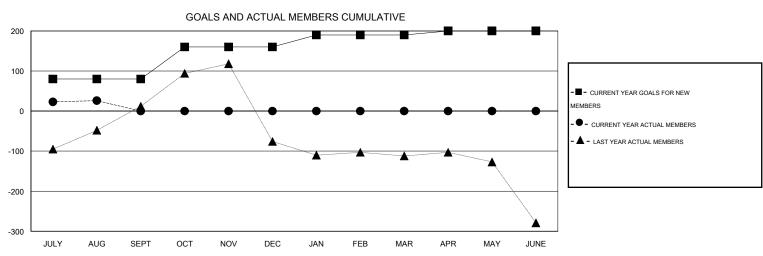

## LOCATION INDIA

GMT CA 6

|                         |                  | Clubs             |                  |                  | Members                  |                    |                                     |                    |                  |  |
|-------------------------|------------------|-------------------|------------------|------------------|--------------------------|--------------------|-------------------------------------|--------------------|------------------|--|
|                         | RESUL            | LTS FOR 2015-2016 | i                |                  | RESULTS FOR 2015-2016    |                    |                                     |                    |                  |  |
| QUARTER                 | NEW CLUB<br>GOAL | NEW CLUBS         | DROPPED<br>CLUBS | NET<br>GAIN/LOSS | QUARTER                  | NEW MEMBER<br>GOAL | CHARTER AND<br>NEW MEMBERS<br>ADDED | DROPPED<br>MEMBERS | NET<br>GAIN/LOSS |  |
| JULY/AUG/SEPT           | 3                | 0                 | 0                | 0                | JULY/AUG/SEPT            | 80                 | 76                                  | 50                 | 26               |  |
| OCT/NOV/DEC JAN/FEB/MAR | 1<br>1           | 0                 | 0                | 0                | OCT/NOV/DEC  JAN/FEB/MAR | 80<br>30           | 0                                   | 0                  | 0<br>0           |  |
| APR/MAY/JUNE            | 0                | 0                 | 0                | 0                | APR/MAY/JUNE             | 10                 | 0                                   | 0                  | 0                |  |