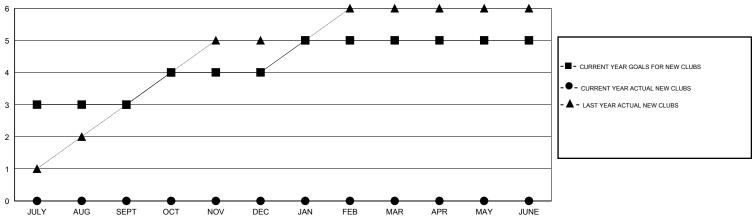

## GOALS AND ACTUAL NEW CLUBS CUMULATIVE

| DROPPED CLUBS: 0  DROPPED MEMBERS |              | 11 CLUBS OF 81 ADDED 1 OR MORE NEW MEMBERS | GENDER DISTRIBUTION           MALE         2,080 (78.67%)           FEMALE         564 (21.33%) |  |                   |
|-----------------------------------|--------------|--------------------------------------------|-------------------------------------------------------------------------------------------------|--|-------------------|
| DECEASED CLUB CANCELLED OTHER     | 4<br>0<br>46 | CLICK HERE FOR HEALTH ASSESSMENT DATA      | FAMILY UNIT MEMBERS HEAD OF HOUSEHOLD                                                           |  | 680<br>316<br>364 |
| TOTAL                             | 50           |                                            | NON-HEAD OF HOUSEHOLD                                                                           |  |                   |

## LOCATION INDIA

GMT CA 6

|                         |                  | Clubs             |                  |                  | Members                  |                    |                                     |                    |                  |  |
|-------------------------|------------------|-------------------|------------------|------------------|--------------------------|--------------------|-------------------------------------|--------------------|------------------|--|
|                         | RESUL            | LTS FOR 2015-2016 | i                |                  | RESULTS FOR 2015-2016    |                    |                                     |                    |                  |  |
| QUARTER                 | NEW CLUB<br>GOAL | NEW CLUBS         | DROPPED<br>CLUBS | NET<br>GAIN/LOSS | QUARTER                  | NEW MEMBER<br>GOAL | CHARTER AND<br>NEW MEMBERS<br>ADDED | DROPPED<br>MEMBERS | NET<br>GAIN/LOSS |  |
| JULY/AUG/SEPT           | 3                | 0                 | 0                | 0                | JULY/AUG/SEPT            | 80                 | 76                                  | 50                 | 26               |  |
| OCT/NOV/DEC JAN/FEB/MAR | 1<br>1           | 0                 | 0                | 0                | OCT/NOV/DEC  JAN/FEB/MAR | 80<br>30           | 0                                   | 0                  | 0<br>0           |  |
| APR/MAY/JUNE            | 0                | 0                 | 0                | 0                | APR/MAY/JUNE             | 10                 | 0                                   | 0                  | 0                |  |